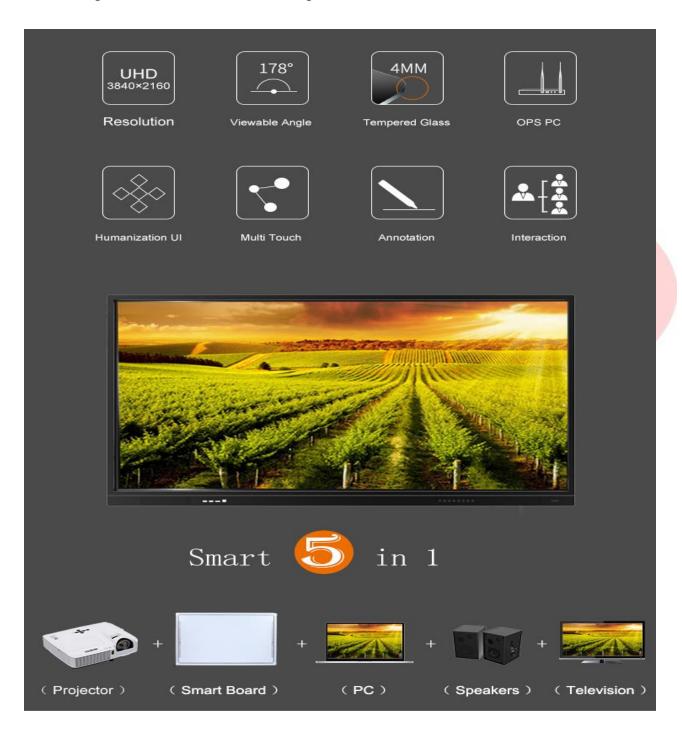

## Stunning Display Technology

Everything else seems inferior when compared to the (diagonal) widescreen touch display of the TA Series touch tv&pc all in one. The integrated 1080p high-definition display delivers eye-popping HD images with deep blacks, bright whites, crystal-clear colors and razor-sharp detail.

## . Feel The Power

With Intel Pentium TM Core processor technology, 2GB of RAM, up to a 160GB hard drive, the TA Series touch tv&pc all in one is ideal for powering through today's graphics-intensive movies, games, and applications.

#### **Touch Screen Details**

1)Screen Size :65 inch

2)Touch: IR 20 points, accuracy≥1mm

3) Product Demension: 1479.9\*106\*923.6mm, without wall mount or floor stand set

4) Weight: NW 41 kg+- 0.5kg ;GW:50 kg+- 0.5kg

5) Resolution: 3840x2160

6) Brightness350cd/m2

7) Input Port: HDMI\*2 USB\*2, VGA in\*1, MIC\*1 PC audio in\*1 RS232\*1,Touch USB\*1,Earphone\*1,PC audio\*1, coaxial\*1,2.4g WIFI\*2, 5G WIFI\*2; Front HDMI\*1,

Front Touch USB\*1

**OPS Details:** 

CPU: Intel 15-2450M 2.5G

Ram: DDR3 4G (Max 8G option)

Storage: 120G SSD (MASATA, Storage option)

Graphic: HD 3000

Network:1\*1 Gbit Lan 1\*wifi