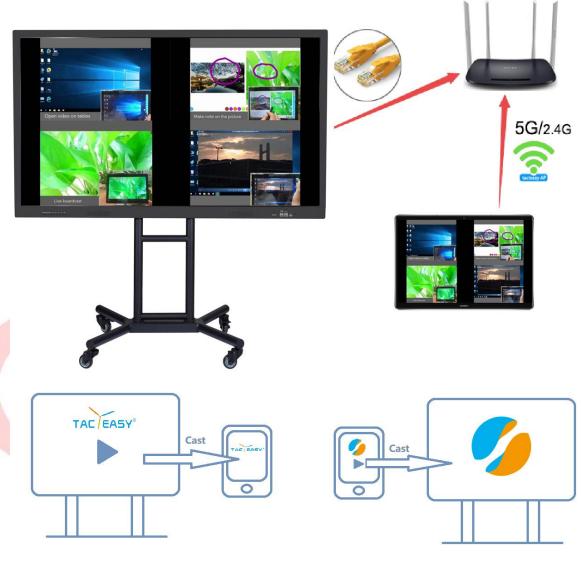

### . Wireless Freedom

Ditch the networking cables. Position the TA Series anywhere in your house and stay connected to the internet. With built-in wirelesscard you can accessthe

web, email.

Big screen cast to mobile

Mobile cast to big screen