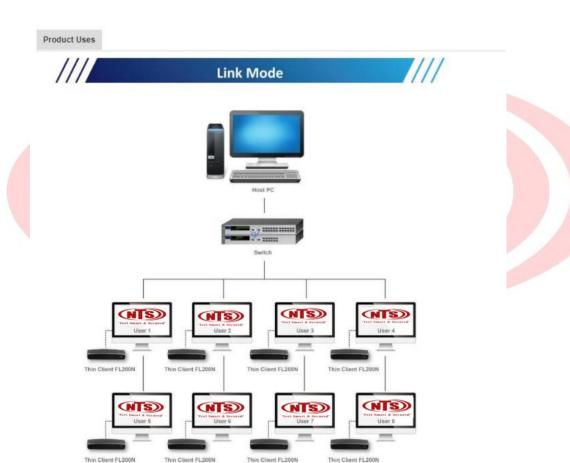

6.Multiple connection

# Can support end user up to 60pcs under one powerful server