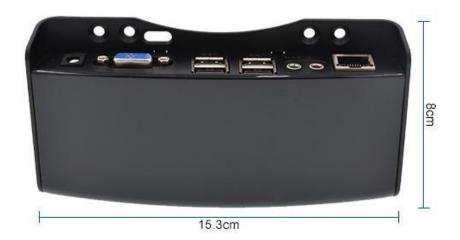

# DataSheet

| DataSneet                  |                                                       |
|----------------------------|-------------------------------------------------------|
| Processor                  | All winner A20                                        |
|                            | Dual core 1.2GHz                                      |
| Protocol                   | RDP8.1                                                |
| System memory              | 512MB RAM                                             |
| Storage                    | 4GB Flash                                             |
| Resolution                 | 1920x1200@60Hz                                        |
| Server System              | Windows 7/8.1/10/11<br>Server 2008 R2/2012 R2/2016 R2 |
| Wi-Fi                      | Support Wi-Fi 150M_Optional                           |
| I/O port                   |                                                       |
| Output                     | 1*VGA+1*HDMI port,4*USB port,1*SPK port               |
| Input                      | 1*DC port,1*RJ45 port,1*MIC port                      |
| Chassis                    |                                                       |
| Size                       | 155X80X28mm                                           |
| Weight                     | Net: 0.2KG                                            |
| Rated output current (max) | 2A                                                    |
| Output voltage             | +5V DC                                                |
| Performance                |                                                       |
| Operating temperature      | 0°C~ 35°C                                             |
| Operating humidity (Rh)    | 10% ~ 90% (non-condensing)                            |
| Operating voltage range    | 100 ~ 240 VAC                                         |