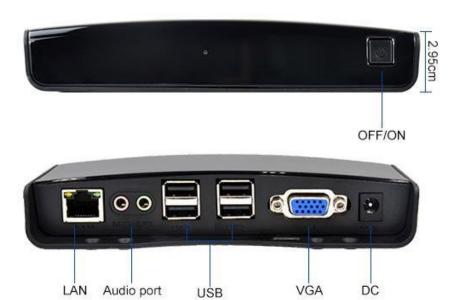

# DataSheet

| DataSneet                  |                                                       |
|----------------------------|-------------------------------------------------------|
| Processor                  | All winner A20                                        |
|                            | Dual core 1.2GHz                                      |
| Protocol                   | RDP8.1                                                |
| System memory              | 512MB RAM                                             |
| Storage                    | 4GB Flash                                             |
| Resolution                 | 1920x1200@60Hz                                        |
| Server System              | Windows 7/8.1/10/11<br>Server 2008 R2/2012 R2/2016 R2 |
| Wi-Fi                      | Support Wi-Fi 150M_Optional                           |
| I/O port                   |                                                       |
| Output                     | 1*VGA+1*HDMI port,4*USB port,1*SPK port               |
| Input                      | 1*DC port,1*RJ45 port,1*MIC port                      |
| Chassis                    |                                                       |
| Size                       | 155X80X28mm                                           |
| Weight                     | Net: 0.2KG                                            |
| Rated output current (max) | 2A                                                    |
| Output voltage             | +5V DC                                                |
| Performance                |                                                       |
| Operating temperature      | 0°C~ 35°C                                             |
| Operating humidity (Rh)    | 10% ~ 90% (non-condensing)                            |
| Operating voltage range    | 100 ~ 240 VAC                                         |